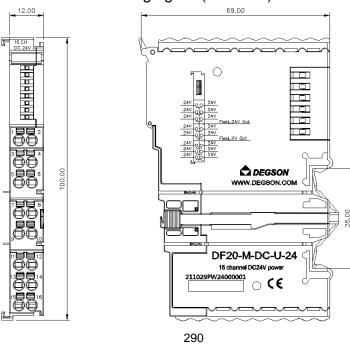

### Dimension drawing

The installation size is shown in the following figure (unit: mm):