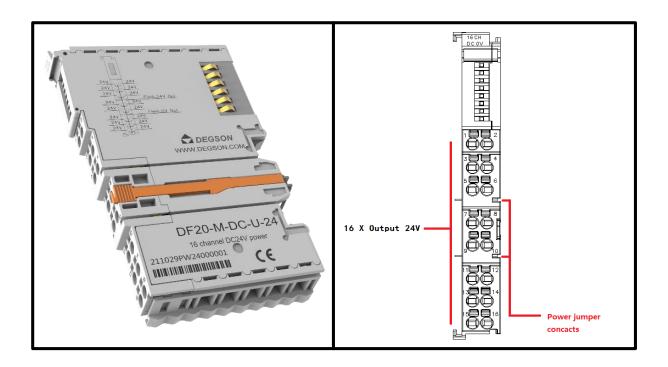

# ◆ 16 channel /24VDC /voltage distribution (DF20-M-DC-U-24)

- Application and connection type independent of fieldbus.
- Provides 16 channel 24VDC voltage rating for external field.
- > Protection level IP20.

### Wiring Terminal

| No. |    | Signal                   | Description                        |
|-----|----|--------------------------|------------------------------------|
| 1   | 2  |                          |                                    |
| 3   | 4  |                          |                                    |
| 5   | 6  |                          |                                    |
| 7   | 8  | Field newer supply 24VDC | Provides 16 channel 24VDC          |
| 9   | 10 | Field power supply 24VDC | voltage rating for external field. |
| 11  | 12 |                          |                                    |
| 13  | 14 |                          |                                    |
| 15  | 16 |                          |                                    |