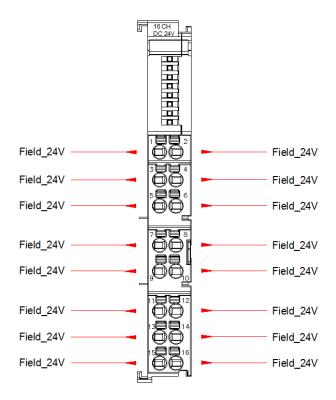

#### Wiring

As shown in the picture:

Provides 16 channel 24VDC voltage rating for external field.