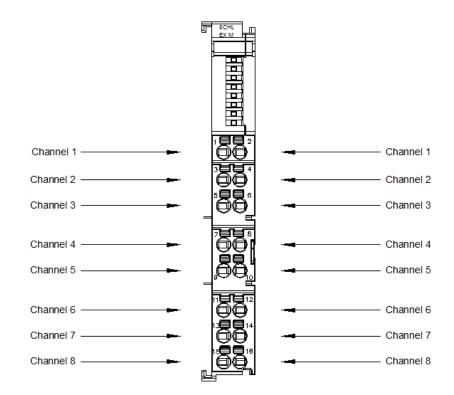

#### Wiring

As shown in the picture:

Provides 8-channel 2-wire extensions for external field, Convenient cable routing.