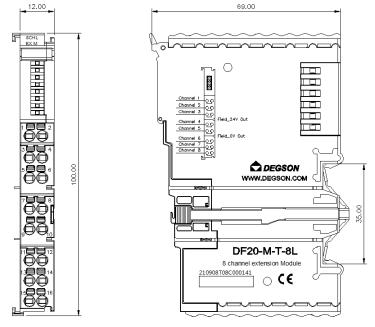

## **3.Machinery installation**

#### Dimension drawing

The installation size is shown in the following figure (unit: mm):