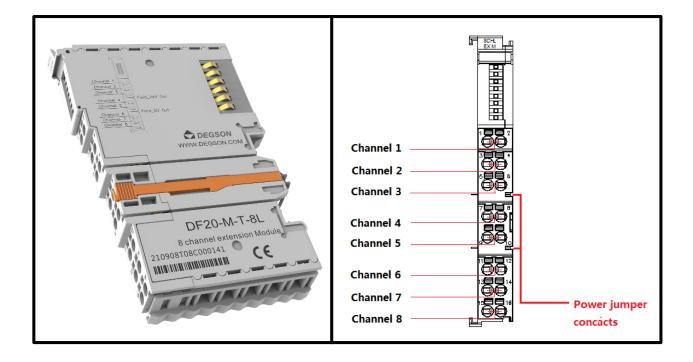

### 8 channel /2 line extended (DF20-M-T-8L)

- Application and connection type independent of fieldbus.
- Provides 8-channel 2-wire extensions for external field.
- Protection level IP20.

# 2.Hardware Interface

• Wiring Terminal

| No. |    | 信号            | 说明                                   |
|-----|----|---------------|--------------------------------------|
| 1   | 2  | Extended CH 1 |                                      |
| 3   | 4  | Extended CH 2 |                                      |
| 5   | 6  | Extended CH 3 |                                      |
| 7   | 8  | Extended CH 4 | Provides 8-channel 2-wire extensions |
| 9   | 10 | Extended CH 5 | for external field.                  |
| 11  | 12 | Extended CH 6 |                                      |
| 13  | 14 | Extended CH 7 |                                      |
| 15  | 16 | Extended CH 8 |                                      |